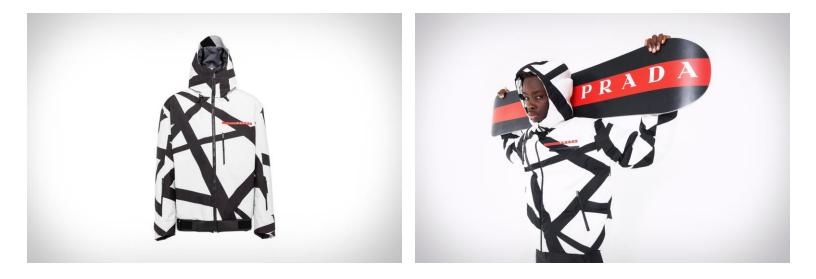

## **ASPENX PRADA SKI COLLECTION**

Aspen Skiing Company's newly launched Aspenx partners with Prada for a sleek ski capsule. The technical collection was designed in collaboration with ski professionals and offers three pieces in both men's and women's styles — two outerwear options and a jersey hoodie. All of the garments feature a bold graphic pattern designed by artist Paula Crown and are made from eco-sustainable materials, including post-consumer recycled polyester and a waterproof fabric created by the French fashion house. Each item is finished with a red Linea Rossa logo.